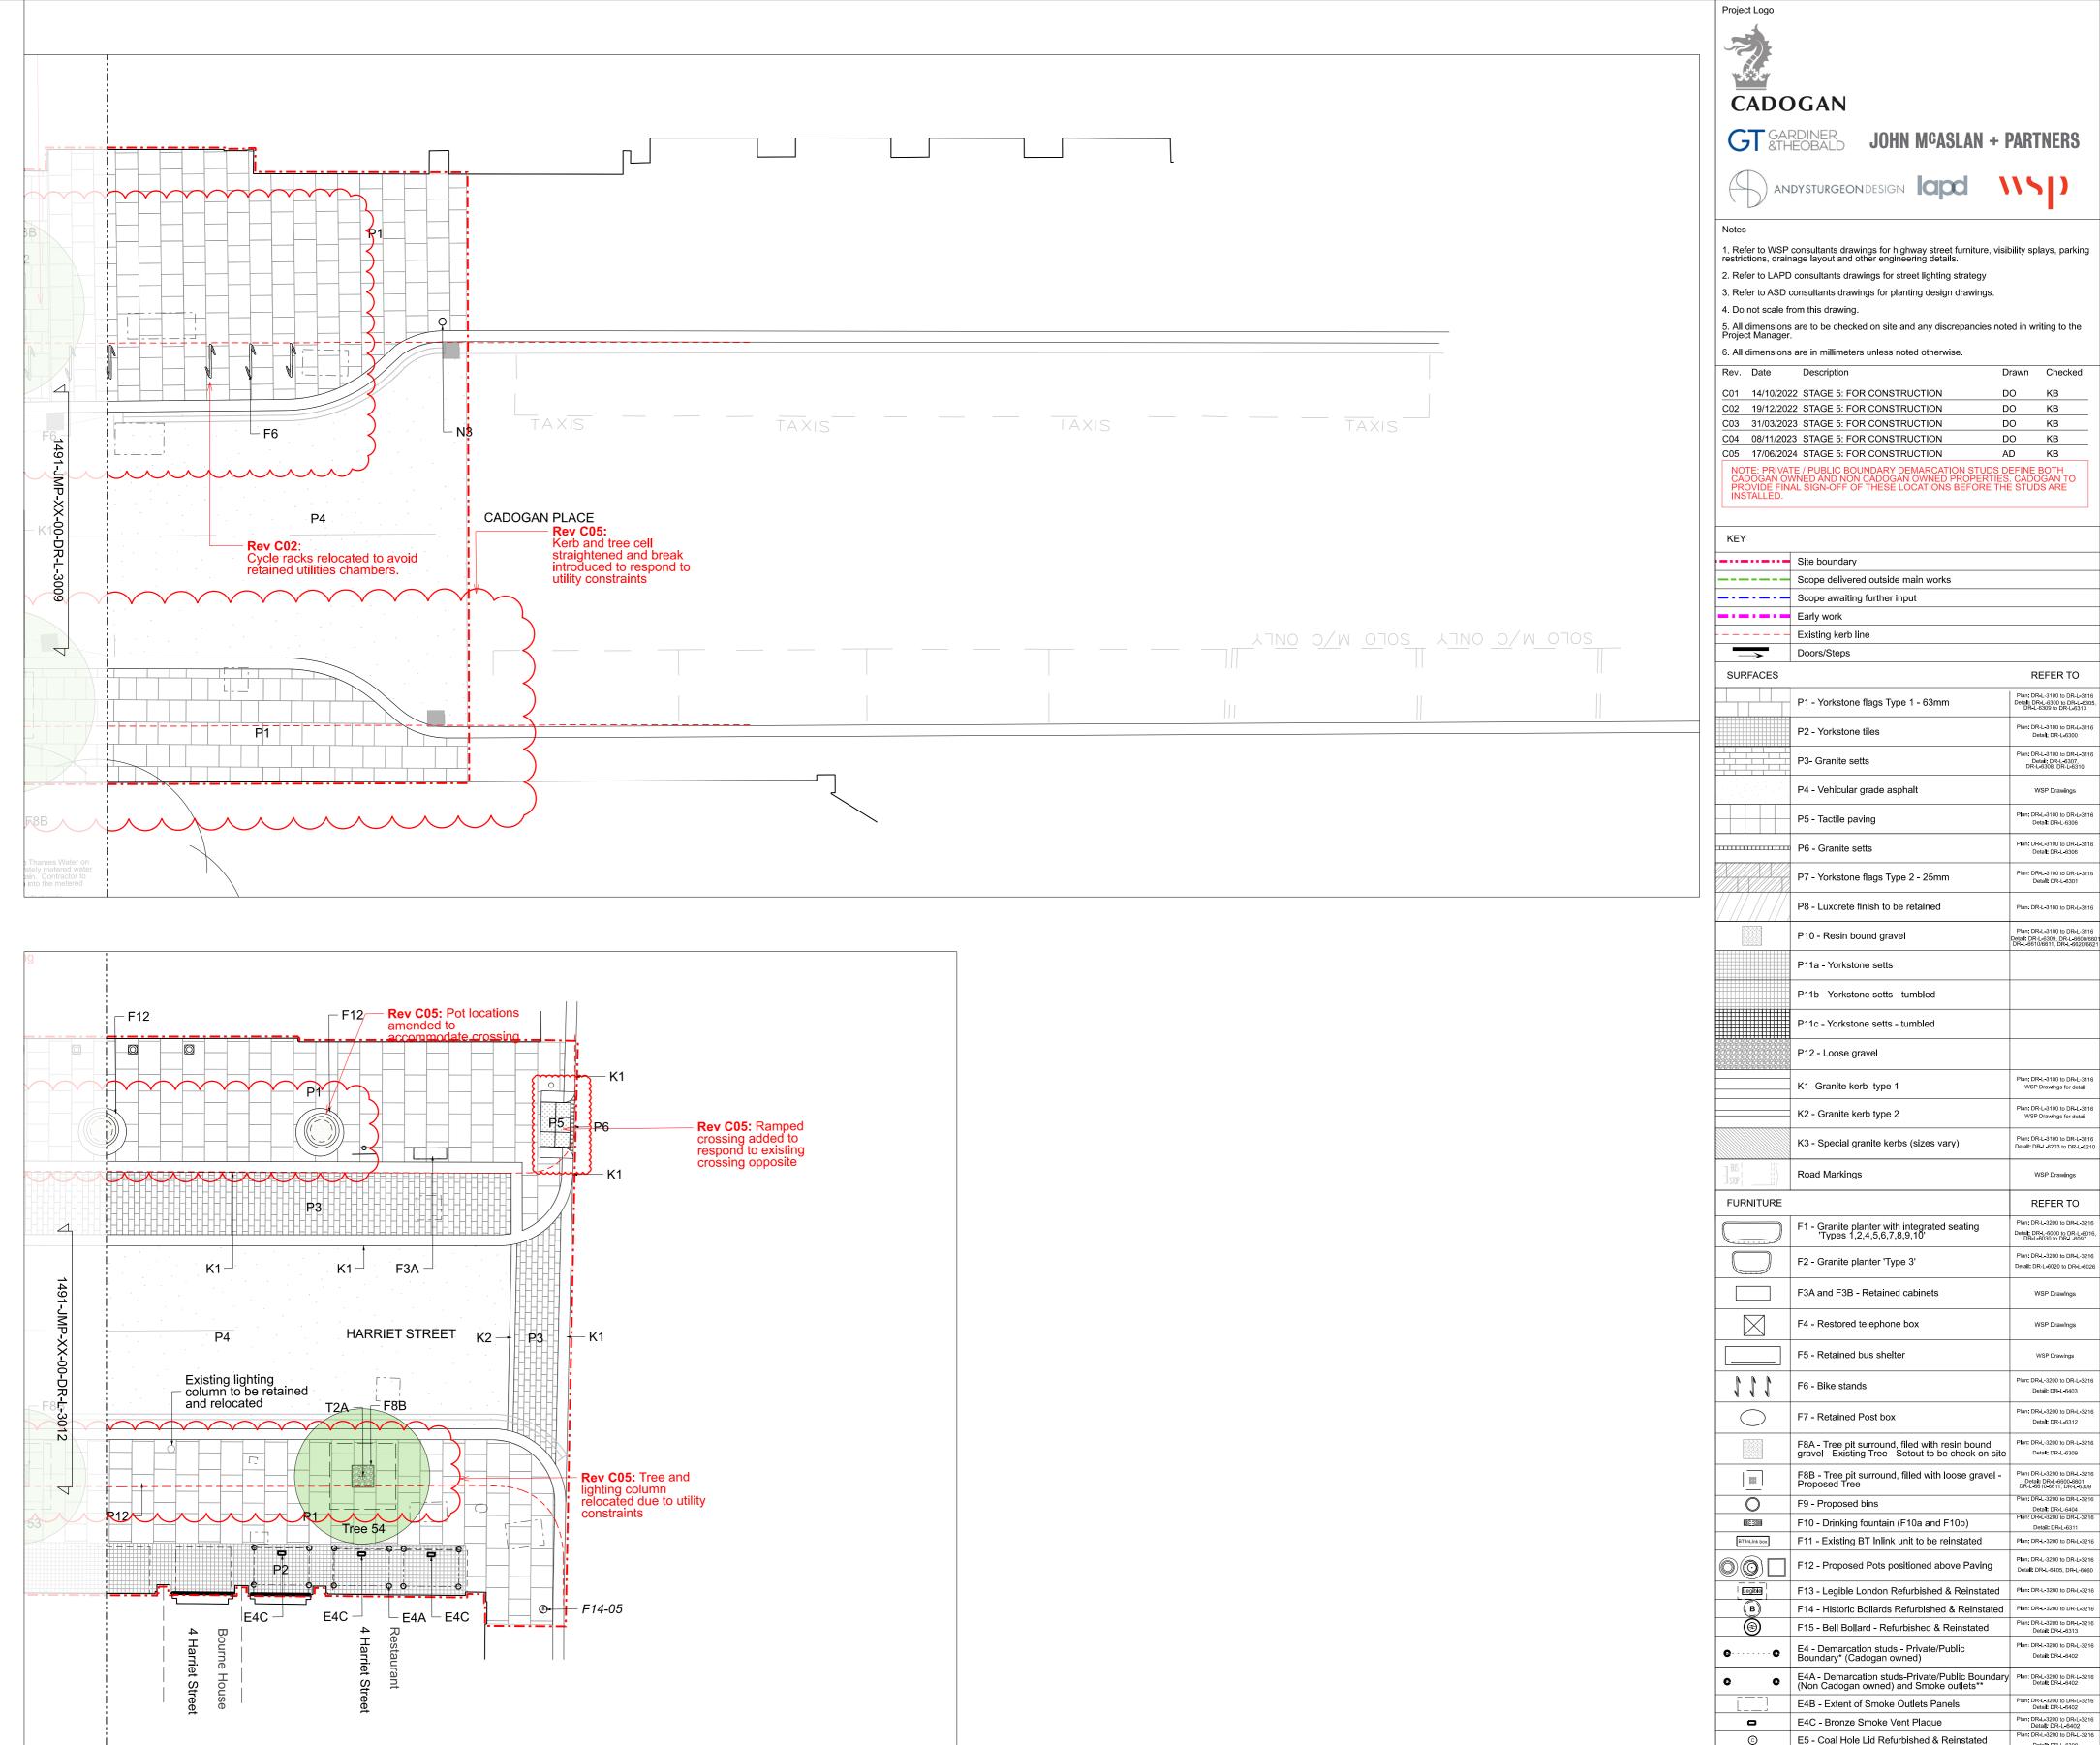

|                                    | K3 - Special granite kerbs (sizes vary)                                                             | Detall: DR-L-6203 to DR-L-6210                                                            |  |
|------------------------------------|-----------------------------------------------------------------------------------------------------|-------------------------------------------------------------------------------------------|--|
| -] BUS                             | Road Markings                                                                                       | WSP Drawings                                                                              |  |
| FURNITURE                          |                                                                                                     | REFER TO                                                                                  |  |
|                                    | F1 - Granite planter with integrated seating<br>'Types 1,2,4,5,6,7,8,9,10'                          | Plan: DR-L-3200 to DR-L-3216<br>Detail: DR-L-6000 to DR-L-6016,<br>DR-L-6030 to DR-L-6097 |  |
|                                    | F2 - Granite planter 'Type 3'                                                                       | Plan: DR-L-3200 to DR-L-3216<br>Detall: DR-L-6020 to DR-L-6026                            |  |
|                                    | F3A and F3B - Retained cabinets                                                                     | WSP Drawings                                                                              |  |
|                                    | F4 - Restored telephone box                                                                         | WSP Drawings                                                                              |  |
|                                    | F5 - Retained bus shelter                                                                           | WSP Drawings                                                                              |  |
|                                    | F6 - Bike stands                                                                                    | Plan: DR-L-3200 to DR-L-3216<br>Detail: DR-L-6403                                         |  |
| $\bigcirc$                         | F7 - Retained Post box                                                                              | Plan: DR-L-3200 to DR-L-3216<br>Detail: DR-L-6312                                         |  |
|                                    | F8A - Tree pit surround, filed with resin bound gravel - Existing Tree - Setout to be check on site | Plan: DR-L-3200 to DR-L-3216<br>Detall: DR-L-6309                                         |  |
|                                    | F8B - Tree pit surround, filled with loose gravel -<br>Proposed Tree                                | Plan: DR-L-3200 to DR-L-3216<br>Detail: DR-L-6600-6601,<br>DR-L-6610-6611, DR-L-6309      |  |
| 0                                  | F9 - Proposed bins                                                                                  | Plan: DR-L-3200 to DR-L-3216<br>Detail: DR-L-6404                                         |  |
| 06300                              | F10 - Drinking fountain (F10a and F10b)                                                             | Plan: DR-L-3200 to DR-L-3216<br>Detail: DR-L-6311                                         |  |
| BT InLink box                      | F11 - Existing BT Inlink unit to be reinstated                                                      | Plan: DR-L-3200 to DR-L-3216                                                              |  |
| $\odot$                            | F12 - Proposed Pots positioned above Paving                                                         | Plan: DR-L-3200 to DR-L-3216<br>Detall: DR-L-6405, DR-L-6660                              |  |
|                                    | F13 - Legible London Refurbished & Reinstated                                                       | Plan: DR-L-3200 to DR-L-3216                                                              |  |
| (B)                                | F14 - Historic Bollards Refurbished & Reinstated                                                    | Plan: DR-L-3200 to DR-L-3216                                                              |  |
| (3)                                | F15 - Bell Bollard - Refurbished & Reinstated                                                       | Plan: DR-L-3200 to DR-L-3216<br>Detail: DR-L-6313                                         |  |
| ee                                 | E4 - Demarcation studs - Private/Public<br>Boundary* (Cadogan owned)                                | Plan: DR-L-3200 to DR-L-3216<br>Detail: DR-L-6402                                         |  |
| <b>C C</b>                         | E4A - Demarcation studs-Private/Public Boundary<br>(Non Cadogan owned) and Smoke outlets**          | Plan: DR-L-3200 to DR-L-3216<br>Detall: DR-L-6402<br>Plan: DR-L-3200 to DR-L-3216         |  |
|                                    | E4B - Extent of Smoke Outlets Panels                                                                | Plan: DR-L-3200 to DR-L-3216<br>Detail: DR-L-6402<br>Plan: DR-L-3200 to DR-L-3216         |  |
| 0                                  | E4C - Bronze Smoke Vent Plaque                                                                      | Detail: DR-L-3200 to DR-L-3216<br>Detail: DR-L-6402<br>Plan: DR-L-3200 to DR-L-3216       |  |
| ©                                  | E5 - Coal Hole Lid Refurbished & Reinstated                                                         | Detall: DR-L-6308                                                                         |  |
| <u> </u>                           | Proposed road signage                                                                               | WSP Drawings                                                                              |  |
|                                    | Proposed hoops<br>Access covers / Road gully / Proposed<br>gully / catch pit                        | WSP Drawings<br>WSP Drawings                                                              |  |
| SOFT LANDSC                        |                                                                                                     | REFER TO                                                                                  |  |
|                                    | V1 - Ornamental planting and hedges                                                                 | ASD Drawings<br>Detail: DR-L-6003, DR-L-6013,<br>DR-L-6023,DR-L-6033                      |  |
|                                    | T1- Existing tree                                                                                   | Plan: DR-L-1000 to DR-L-1005<br>ASD Drawings                                              |  |
| $\overline{\mathbf{\cdot}}$        | T2 - Proposed single stem tree                                                                      | ASD Drawings                                                                              |  |
| $\overline{\mathbf{\cdot}}$        | T2A - Proposed single stem tree (smaller size)                                                      | ASD Drawings                                                                              |  |
|                                    | T3 - Proposed multi stem tree                                                                       | ASD Drawings                                                                              |  |
| $\odot$                            | T4 - Proposed multi stem tree                                                                       | ASD Drawings                                                                              |  |
| LIGHTING                           |                                                                                                     | REFER TO                                                                                  |  |
| $\rightarrow \rightarrow \bigcirc$ | N1 - Column luminaire                                                                               | LAPD Drawings<br>Detail: DR-L-6311                                                        |  |
| <b></b> 0                          | N2 and N4 - Column luminaire with belisha beacon                                                    | LAPD Drawings<br>Detail: DR-L-6311                                                        |  |
| 0                                  | N3 - Exisiting lighting column to be retained                                                       | LAPD Drawings                                                                             |  |
| ۲                                  | N5 - Traffic light                                                                                  | WSP Drawings                                                                              |  |
| 0                                  | S - In-ground luminaire                                                                             | LAPD Drawings                                                                             |  |
|                                    |                                                                                                     | Key Plan                                                                                  |  |

## SLOANE STREET PUBLIC REALM

## General Arrangement Plan 17

| Scale At A1:    | 1:100 @ A1               | Job Number: | 1491 |  |
|-----------------|--------------------------|-------------|------|--|
| Date:           | 25/06/2021               | Drawing:    | DO   |  |
| Drawing Status: | S5                       | Checked:    | KB   |  |
| Drawing Number: | 1491-JMP-XX-00-DR-L-3016 | Revision:   | C05  |  |